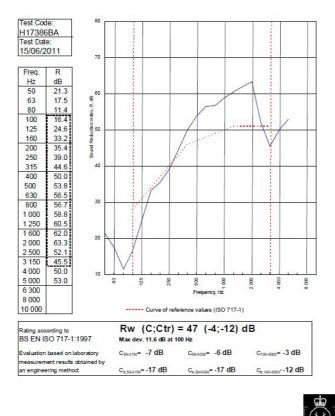

## System Performance Breakdown

Fire Resistance: BS476 Part 22:1987: Test Ref & Date or Applied Ref & Report: Max Height: Thickness: Duty Grade: BS 5234: Part 2:1992: Sound Insulation:

60/60 Minutes (Integrity/Insulation). BRE 208596 - BRE Report P102396-1011B Refer to Speedline Specification Clause 102 mm. (At Base Track, Excluding Finishes) Severe - Annexes A-F 47 RwdB, Date Tested or Assessed Against - 15/06/2011