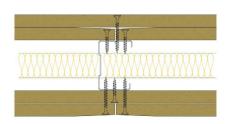

## 50-K-57(25) - SPEEDLINE System Data Sheet - Version V1 (24-10-23)

SPEEDLINE 50mm 'C' Stud Partition @600mm Ctrs, with 2x Knauf 12.5mm Wallboard each side, 25mm APR